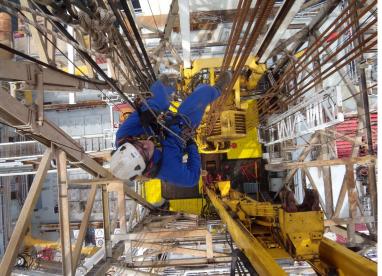

# **GAT SQUAD**

Making inaccessible ACCESSIBLE.

A GAT SQUAD can safely get anywhere you need them to go and complete the task while cutting the costs and time you would have to spend otherwise without disrupting normal operations of your facility or asset.

 work on various projects requiring the use of non-standard access techniques

In addition, we offer:

permanent and temporary security fall-protection systems

- % personal protective equipment (PPE)
- % rescue supervision
- % inspection and validation of PPE

#### **WORK SAFETY**

GAT International has the knowledge and experience necessary to create safe working conditions. We offer clarification of the complicated web of standards, specifications and products. We will advise, select and deliver:

- Permanent and temporary fall-protection systems
- Custom, specialised fall-from-the-heights protection options
- Personal Protective Equipment
- Rescue Survival Specialists, plus:
- we will inspect and validate PPE