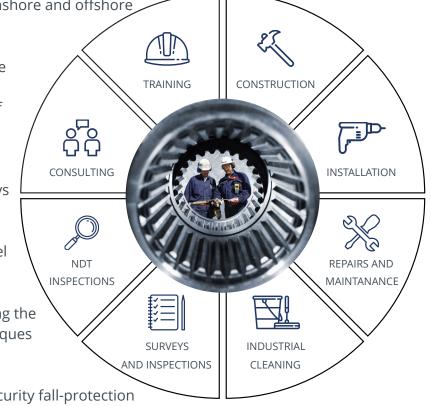

## **SECTORS**

#### **CONSTRUCTION**

The rapid increase in competition in the construction sector creates greater need for cost-effective solutions. GAT International, thanks to the expert use of rope access, offers low cost services while maintaining high quality and safety.

#### **ENERGY**

We cooperate with engineers and technicians certified by IRATA and GWO specialising in various fields — through this cooperation, we are able to provide integrated solutions for power plants that use both traditional and alternative energy sources.

#### **MARITIME**

Our company provides efficient and innovative inspection, maintenance and repair services for the maritime industry. Considering the great importance of performance in this sector, we provide services that, thanks to rope access technologies, do not interfere with the day-to-day operation of the facilities.

#### OIL & GAS

GAT International has the knowledge stemming from many years of experience in the oil and gas industry. Our employees are qualified to work under difficult conditions, typical of this sector, and through the usage of rope access techniques can easily access hard-to-reach places.

## **SERVICES**

We provide specialised services onshore and offshore for all industrial sectors, including:

works on drilling platforms

 construction and repair of marine objects, pipelines

• construction and maintenance of wind turbines

• works at power plants of various types

works at cooling towers, chimneys

 works at stadiums, skyscrapers, bridges, flyovers

 assembly and dismantling of steel structures, masts, antennas

· cleaning tanks, silos

 work on various projects requiring the use of non-standard access techniques

In addition, we offer:

permanent and temporary security fall-protection systems

- % personal protective equipment (PPE)
- % rescue supervision
- % inspection and validation of PPE

#### **CONSTRUCTION SERVICES**

Putting up scaffoldings, placing lifts or cranes is time consuming, expensive and often technically impossible to apply. In such cases, the best solution is to use industrial climbing techniques, the so-called rope access. Our company has a database of several hundred highly qualified rope access technicians who can carry out works such as:

#### **INSTALLATION SERVICES - assembly and dismantling**

Installation of wiring, gas trains, etc often involves working in hard-to-reach places. Rope access technicians can safely move in any direction and under any conditions. We offer, among other things, installation works of:

#### REPAIRS AND MAINTENANCE

In order to ensure long-term and uninterrupted operation of buildings, facilities, machinery and equipment, GAT International offers professional solutions, both onshore and offshore. Our specialists can manage, among others:

#### SURVEYS AND INSPECTIONS

In order to ensure the safety, efficiency and continuous operation of a facility specialised testing and examinations are required. GAT International carries out advanced technical inspections such as NDT and DROPS inspections.

#### INDUSTRIAL CLEANING

We clean the surface of buildings and structures made of materials such as: wood, stone, metal, sandstone, glass, and plaster. We have experience in, among others, cleaning tanks, silos, ships, pipelines, windows, and facades of buildings.

#### **CONSULTING**

We provide consulting services based on our own experience in construction, power engineering, oil & gas, and maritime environment sectors, as well as many other industries gained while working around the world (mainly rope access). The know-how we have established throughout over 12 years of gathering experience allows us to provide a high level of practical knowledge backed up by current regulations, norms and international standards. We can help you find the optimal solutions that will deliver the best results while minimising costs.

We offer the following training courses:

- IRATA Level 1 / 2 / 3
- SPRAT Level 1 / 2 / 3x
- OTDL Level 1 / 2 / 3
- GWO Basic Safety Training
- Inspection of Personal Protective Equipment (PPE)

Visit www.gat-int.com or send an e-mail to training@gat-int.com to find out more about the courses, training schedules and registration procedures.